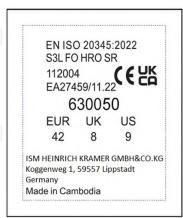

Certificate N° 0075/4699/161/02/23/0224 EXT 01/02/23

Issued by CTC, Notified Body N°0075, to the following model of personal protective equipment:

Manufacturer: ISM HEINRICH KRAMER GMBH&CO.KG

Koggenweg 1, 59557 Lippstadt

Germany

Description

PPE Type: a safety footwear

Product reference : 630050, 630070

Article code : /

Construction and material of outsole: cemented, rubber

**Pictures:** 

Reference standard: EN ISO 20345:2022

Classification: I Category: S3L FO HRO SR

Size range: EUR36-49, UK 3.5-14,US 5.5-

In application of the Regulation 2016/425 of the European parliament and the Council of 9th March 2016 related to Personal Protective Equipment and repealing the Directive 89/686/EEC.

**15** 

Toecap nature : Non Metallic Insert nature : Non Metallic

At the date of certificate the product is in compliance with Annex XVII of REACh regulation (n° 1907/2006 and revisions)

Full description of the PPE, reference rules verified in the context of the EU-type examination and information given on the product are detailed in the manufacturer's technical file index 01 dated from FEBRUARY 2023 and the user instructions index 2022-12-13.