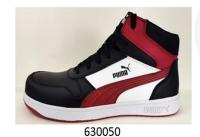

Germany

Description

PPE Type: a safety footwear

Product reference : 630050, 630070

Article code : /

Construction and material of outsole: cemented, rubber

**Pictures:** 

Reference standard: EN ISO 20345:2022

Classification: I Category: S3L FO HRO SR

Size range: EUR36-49, UK 3.5-14,US 5.5-

In application of the Regulation 2016/425 of the European parliament and the Council of 9th March 2016 related to Personal Protective Equipment and repealing the Directive 89/686/EEC.