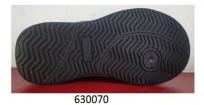

Germany

Description

PPE Type: a safety footwear

Product reference : 630050, 630070

Article code : /

Construction and material of outsole: cemented, rubber

**Pictures:** 

Reference standard: EN ISO 20345:2022