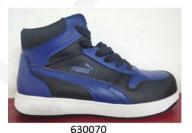

Germany

Description

PPE Type: a safety footwear

Product reference : 630050, 630070

Article code : /

Construction and material of outsole: cemented, rubber

**Pictures:** 

Reference standard: EN ISO 20345:2022

Classification: I Category: S3L FO HRO SR

Size range: EUR36-49, UK 3.5-14,US 5.5-

In application of the Regulation 2016/425 of the European parliament and the Council of 9th March 2016 related to Personal Protective Equipment and repealing the Directive 89/686/EEC.