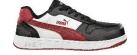

# Technische fiche / Fiche technique



## FRONTCOURT BLK/WHT/RED MID S3L ESD FO HRO SR

Art. No 63.005.0



**Protection:** fiberglass toe cap and flexible FAP® midsole

Plus: idCELL, ROTATION POINT

Upper: smooth leather

**Lining:** BreathActive functional lining **Footbed:** evercushion ® RELIEF

**Sole:** HERITAGE Sole - 300° C heat resistant rubber

outsole with excellently slip resistant herringbone

pattern and idCELL elements

Colour: black/white Sizes: 36 - 49



















Also available:



FRONTCOURT BLUE/BLK MID



FRONTCOURT BLK/WHT/RED LOW 640200

## RUBBER SOLE HERITAGE

The 300°C heat-resistant rubber outsole has an excellently slip resistant herringbone pattern with optimum grip. The softer rubber midsole grants underfoot cushioning and shock absorption. By increasing the rotation point, friction and thus fatigue are greatly reduced. The wide frame ensures all around perfect stabilization.







### **ROTATION POINT**

The special feature of the sole is the integrated rotation point. Tihs point in the area of the inner metatarsus is the most severely strained part while walking. By reinforcing the rotation point, friction and thus fatigue is greatly reduced.



#### idCELL

The idCELL in the heel and forefoot area consists of a very soft shockabsorbing EVA material. It perfectly absorbs impac