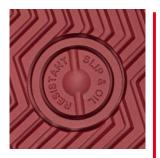

**Sole:** HERITAGE Sole - 300° C heat resistant rubber

outsole with excellently slip resistant herringbone

pattern and idCELL elements

Colour: black/white Sizes: 36 - 49

Also available:

FRONTCOURT BLUE/BLK MID

## RUBBER SOLE HERITAGE

The 300°C heat-resistant rubber outsole has an excellently slip resistant herringbone pattern with optimum grip. The softer rubber midsole grants underfoot cushioning and shock absorption. By increasing the rotation point, friction and thus fatigue are greatly reduced. The wide frame ensures all around perfect stabilization.