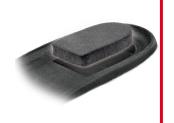

#### idCELL

The idCELL in the heel and forefoot area consists of a very soft shockabsorbing EVA material. It perfectly absorbs impacts and shocks when the heel strikes the ground.