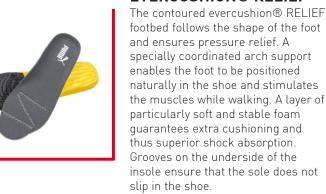

## FRONTCOURT BLK/WHT/RED MID S3L ESD FO HRO SR

Art. No 63.005.0

**Protection:** fiberglass toe cap and flexible FAP® midsole

Plus: idCELL, ROTATION POINT

Upper: smooth leather

**Lining:** BreathActive functional lining **Footbed:** evercushion ® RELIEF