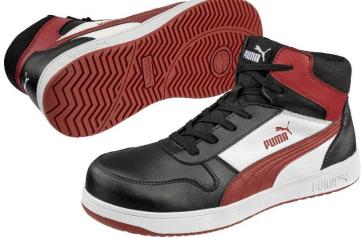

## FRONTCOURT BLK/WHT/RED MID S3L ESD FO HRO SR

Art. No 63.005.0

**Protection:** fiberglass toe cap and flexible FAP® midsole

Plus: idCELL, ROTATION POINT

Upper: smooth leather

**Lining:** BreathActive functional lining **Footbed:** evercushion ® RELIEF

**Sole:** HERITAGE Sole - 300° C heat resistant rubber

outsole with excellently slip resistant herringbone

pattern and idCELL elements

Colour: black/white Sizes: 36 - 49

Also available:

FRONTCOURT BLUE/BLK MID