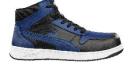

## FRONTCOURT BLK/WHT/RED MID S3L ESD FO HRO SR

Art. No 63.005.0

**Protection:** fiberglass toe cap and flexible FAP® midsole

Plus: idCELL, ROTATION POINT

Upper: smooth leather

**Lining:** BreathActive functional lining **Footbed:** evercushion ® RELIEF

**Sole:** HERITAGE Sole - 300° C heat resistant rubber

outsole with excellently slip resistant herringbone

pattern and idCELL elements

Colour: black/white Sizes: 36 - 49

Also available:

FRONTCOURT BLUE/BLK MID