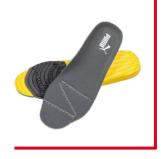

#### **EVERCUSHION® RELIEF**

stabilization.

RUBBER SOLE HERITAGE

resistant herringbone pattern with

midsole grants underfoot cushioning

and shock absorption. By increasing

the rotation point, friction and thus fatigue are greatly reduced. The wide frame ensures all around perfect

optimum grip. The softer rubber

The 300°C heat-resistant rubber

outsole has an excellently slip

The contoured evercushion® RELIEF footbed follows the shape of the foot and ensures pressure relief. A specially coordinated arch support enables the foot to be positioned naturally in the shoe and stimulates the muscles while walking. A layer of particularly soft and stable foam guarantees extra cushioning and thus superior shock absorption. Grooves on the underside of the insole ensure that the sole does not slip in the shoe.