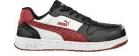

## FRONTCOURT BLUE/BLK MID S3L ESD FO HRO SR

Art. No 63.007.0

**Protection:** fiberglass toe cap and flexible FAP® midsole

Plus: idCELL, ROTATION POINT

Upper: smooth leather

**Lining:** BreathActive functional lining

Footbed: evercushion® RELIEF

Sole:  $300\,^{\circ}\text{C}$  heat resistant rubber outsole with excellently slip

resistant herringbone pattern and idCell

Colour: blue/black Sizes: 39 - 48

Also available:

FRONTCOURT BLK/WHT/RED MID 630050