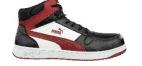

## FRONTCOURT BLUE/BLK MID S3L ESD FO HRO SR

Art. No 63.007.0

**Protection:** fiberglass toe cap and flexible FAP® midsole

Plus: idCELL, ROTATION POINT

Upper: smooth leather

**Lining:** BreathActive functional lining

Footbed: evercushion® RELIEF

Sole:  $300\,^{\circ}\text{C}$  heat resistant rubber outsole with excellently slip

resistant herringbone pattern and idCell

Colour: blue/black Sizes: 39 - 48

Also available:

FRONTCOURT BLK/WHT/RED MID 630050