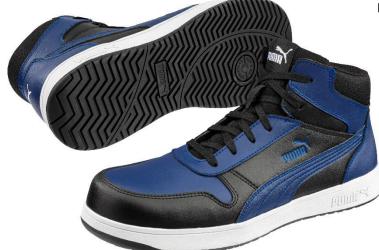

## FRONTCOURT BLUE/BLK MID S3L ESD FO HRO SR

Art. No 63.007.0

**Protection:** fiberglass toe cap and flexible FAP® midsole

Plus: idCELL, ROTATION POINT

Upper: smooth leather

**Lining:** BreathActive functional lining

Footbed: evercushion® RELIEF

Sole:  $300\,^{\circ}\text{C}$  heat resistant rubber outsole with excellently slip

resistant herringbone pattern and idCell

Colour: blue/black Sizes: 39 - 48

Also available:

FRONTCOURT BLK/WHT/RED MID 630050

#### **ROTATION POINT**

The special feature of the sole is the integrated rotation point. Tis point in the area of the inner metatarsus is the most severely strained part while walking. By reinforcing the rotation point, friction and thus fatigue is greatly reduced.

#### **EVERCUSHION® RELIEF**

stabilization.

RUBBER SOLE HERITAGE

resistant herringbone pattern with

midsole grants underfoot cushioning

and shock absorption. By increasing

the rotation point, friction and thus fatigue are greatly reduced. The wide frame ensures all around perfect

optimum grip. The softer rubber

The 300°C heat-resistant rubber

outsole has an excellently slip

The contoured evercushion® RELIEF footbed follows the shape of the foot and ensures pressure relief. A specially coordinated arch support enables the foot to be positioned naturally in the shoe and stimulates the muscles while walking. A layer of particularly soft and stable foam guarantees extra cushioning and thus superior shock absorption. Grooves on the underside of the insole ensure that the sole does not slip in the shoe.

### idCELL

The idCELL in the heel and forefoot area consists of a very soft shockabsorbing EVA material. It perfectly absorbs impacts and shocks when the heel strikes the ground.

Westkaai 7 - B2170 Merksem / Antwerpen Tel. 03 646 99 60 - Fax 03 646 00 25 info@safetyshop.be - www.safetyshop.be