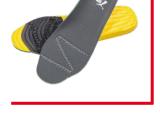

#### **EVERCUSHION® RELIEF**

The contoured evercushion® RELIEF footbed follows the shape of the foot and ensures pressure relief. A specially coordinated arch support enables the foot to be positioned naturally in the shoe and stimulates the muscles while walking. A layer of particularly soft and stable foam guarantees extra cushioning and thus superior shock absorption. Grooves on the underside of the insole ensure that the sole does not slip in the shoe