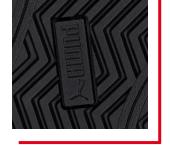

#### **ROTATION POINT**

The special feature of the sole is the integrated rotation point. Tis point in the area of the inner metatarsus is the most severely strained part while walking. By reinforcing the rotation point, friction and thus fatigue is greatly reduced.