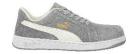

## ICONIC SUEDE BLACK LOW S1PL FSD FO HRO SR

Art. No 64.001.0

**Protection:** fiberglass toe cap and flexible FAP midsole

Plus: idCELL, ROTATION POINT
Upper: High quality suede leather
Lining: BreathActive functional lining
Footbed: evercushion® RELIEF

Sole: 300  $^{\circ}\text{C}$  heat resistant rubber outsole with excellently slip

resistant herringbone pattern and idCell

Colour: black Sizes: 36 - 49

Also available:

ICONIC SUEDE NAVY LOW 640020

ICONIC SUEDE GREY LOW