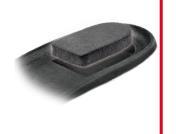

### idCELL

The idCELL in the heel and forefoot area consists of a very soft shockabsorbing EVA material. It perfectly absorbs impacts and shocks when the heel strikes the ground.

Safety Shop.be we

Westkaai 7 - B2170 Merksem / Antwerpen Tel. 03 646 99 60 - Fax 03 646 00 25 info@safetyshop.be - www.safetyshop.be