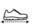

## ICONIC SUEDE BLACK LOW S1PL FSD FO HRO SR

Art. No 64.001.0

**Protection:** fiberglass toe cap and flexible FAP midsole

Plus: idCELL, ROTATION POINT
Upper: High quality suede leather
Lining: BreathActive functional lining
Footbed: evercushion® RELIEF

Sole: 300  $^{\circ}\text{C}$  heat resistant rubber outsole with excellently slip

resistant herringbone pattern and idCell

Colour: black Sizes: 36 - 49

Also available:

ICONIC SUEDE NAVY LOW 640020

ICONIC SUEDE GREY LOW