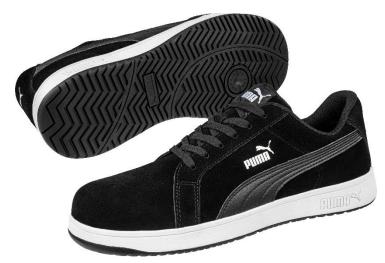

## ICONIC SUEDE BLACK LOW S1PL FSD FO HRO SR

Art. No 64.001.0

**Protection:** fiberglass toe cap and flexible FAP midsole

Plus: idCELL, ROTATION POINT
Upper: High quality suede leather
Lining: BreathActive functional lining
Footbed: evercushion® RELIEF

Sole: 300  $^{\circ}\text{C}$  heat resistant rubber outsole with excellently slip

resistant herringbone pattern and idCell

Colour: black Sizes: 36 - 49

Also available:

ICONIC SUEDE NAVY LOW 640020

ICONIC SUEDE GREY LOW

The 300°C heat-resistant rubber outsole has an excellently slip resistant herringbone pattern with optimum grip. The softer rubber midsole grants underfoot cushioning and shock absorption. By increasing the rotation point, friction and thus fatigue are greatly reduced. The wide frame ensures all around perfect stabilization.