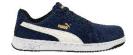

## ICONIC SUEDE BLACK LOW S1PL FSD FO HRO SR

Art. No 64.001.0

**Protection:** fiberglass toe cap and flexible FAP midsole

Plus: idCELL, ROTATION POINT
Upper: High quality suede leather
Lining: BreathActive functional lining
Footbed: evercushion® RELIEF

Sole: 300  $^{\circ}\text{C}$  heat resistant rubber outsole with excellently slip

resistant herringbone pattern and idCell

Colour: black Sizes: 36 - 49

Also available:

ICONIC SUEDE NAVY LOW 640020

ICONIC SUEDE GREY LOW