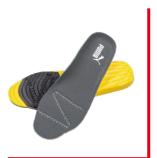

#### **EVERCUSHION® RELIEF**

The contoured evercushion® RELIEF footbed follows the shape of the foot and ensures pressure relief. A specially coordinated arch support enables the foot to be positioned naturally in the shoe and stimulates the muscles while walking. A layer of particularly soft and stable foam guarantees extra cushioning and thus superior shock absorption. Grooves on the underside of the insole ensure that the sole does not slip in the shoe.

## idCELL

The idCELL in the heel and forefoot area consists of a very soft shockabsorbing EVA material. It perfectly absorbs impacts and shocks when the heel strikes the ground.

Westkaai 7 - B2170 Merksem / Antwerpen Tel. 03 646 99 60 - Fax 03 646 00 25 info@safetyshop.be - www.safetyshop.be