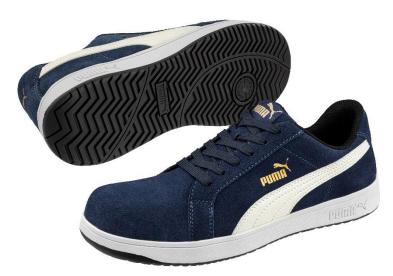

# ICONIC SUEDE NAVY LOW S1PL ESD FO HRO SR

Art. No 64.002.0

| ip |
|----|
|    |
|    |
|    |
|    |

Also available:

ICONIC SUEDE BLACK LOW 640010

ICONIC SUEDE GREY LOW 640030

# RUBBER SOLE HERITAGE

The 300°C heat-resistant rubber outsole has an excellently slip resistant herringbone pattern with optimum grip. The softer rubber midsole grants underfoot cushioning and shock absorption. By increasing the rotation point, friction and thus fatigue are greatly reduced. The wide frame ensures all around perfect stabilization.