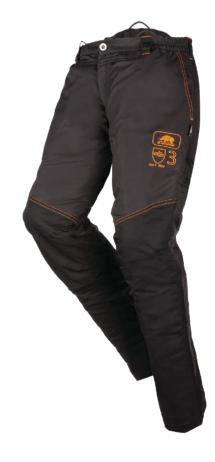

### **BASEPRO CHAINSAW TROUSERS, CLASS 3 TYPE A**

#### **KEY FEATURES**

- Robust polyester/cotton outer fabric
- Class 3 chainsaw protection 28m/s

#### EXTERIOR

- Front fly with zip closure closing by 1 button
- 2 inset pockets
- 1 patched back pocket
- 1 patched pocket for measuring equipment and fixation of spark plug spanner
- Elasticated waist with loops for belt and loops for velcro braces (ref. 5SD4)
- Back bib with loops for braces ref. 5SD4
- Triple-needle stitching on the back seam to the inside leg

#### INTERIOR

- Polyester cotton lining (65% Polyester 35% Cotton 85 g/m<sup>2</sup>)
- 9 layer protective inlay

#### FABRIC

Water repellent 65% Polyester - 35% cotton outer fabric ± 210 g/m2

#### COLOUR

EN 381-5: 1995 ass 3 - 28n • 835 Grey Anthracite/Black