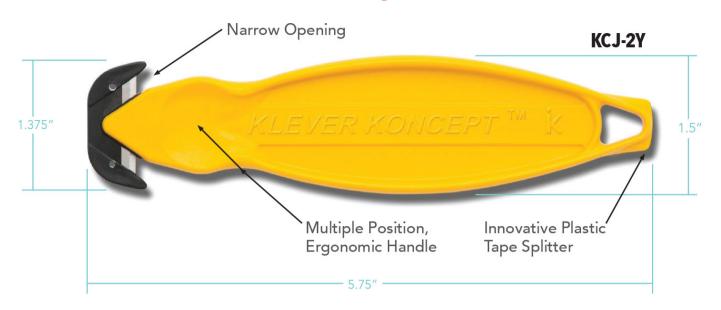

# KLEVER KONCEPT Designed To Be A Kut Above

#### Safety and Convenience

- Recessed blade reduces cut injuries and damaged goods.
- · Cuts boxes, film, tape, and thousands more applications.
- · Increased blade exposure, with recessed durable high quality carbon steel blade.
- · Larger Multi-position handle for ergonomic ease of use, with piercing tape splitter.
- Advanced Plastic Polymers.
- · Highest Safety Level.
- · Disposable.

#### **Part Numbers**

KCJ-2B (Blue)

KCJ-2Y (Yellow)

KCJ-2R (Red) KCJ-2G (Orange)

### **Product/Packaging Specifications**

500 pieces per case (10 bags of 50) 1 case = 12" x 12" x 14" = 21 lbs = 9.5 kg

Blade: High-quality carbon steel

Four Colors Available!