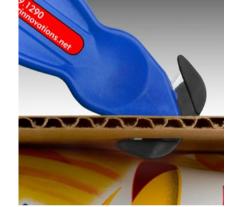

#### Safety and Convenience

- Recessed blade reduces cut injuries and damaged goods.
- · Cuts boxes, film, tape, and thousands more applications.
- · Increased blade exposure, with recessed durable high quality carbon steel blade.
- · Larger Multi-position handle for ergonomic ease of use, with piercing tape splitter.
- Advanced Plastic Polymers.
- · Highest Safety Level.
- · Disposable.