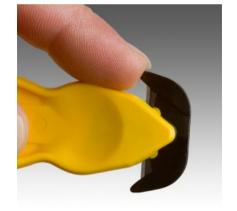

#### Safety and Convenience

- Recessed blade reduces cut injuries and damaged goods.
- · Cuts boxes, film, tape, and thousands more applications.
- · Increased blade exposure, with recessed durable high quality carbon steel blade.
- · Larger Multi-position handle for ergonomic ease of use, with piercing tape splitter.
- Advanced Plastic Polymers.
- · Highest Safety Level.
- · Disposable.