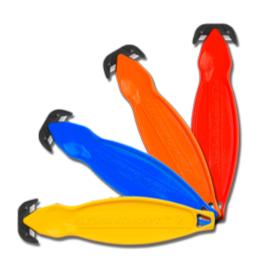

#### **Part Numbers**

KCJ-2B (Blue)

KCJ-2Y (Yellow)

KCJ-2R (Red) KCJ-2G (Orange)

### **Product/Packaging Specifications**

500 pieces per case (10 bags of 50) 1 case = 12" x 12" x 14" = 21 lbs = 9.5 kg

Blade: High-quality carbon steel

Four Colors Available!