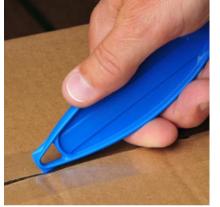

#### Safety and Convenience

- Recessed blade reduces cut injuries and damaged goods.
- · Cuts boxes, film, tape, and thousands more applications.
- · Increased blade exposure, with recessed durable high quality carbon steel blade.
- · Larger Multi-position handle for ergonomic ease of use, with piercing tape splitter.
- Advanced Plastic Polymers.
- · Highest Safety Level.
- · Disposable.