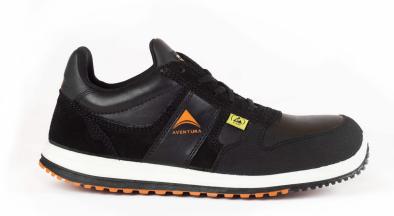

## **Description**

Rider is a S3 SRC ESD WRU protection class safety shoe recognized for its robustness and design. Developed with a water repellent black faux leather, and an abrasion resistant double density PU + rubber sole, which delivers comfort and durability.

Unisex safety shoe ranging from size 35 to 48, Rider is ideal for logistics, transport, and outdoor activities.

## **Characteristics**

Sole

DOUBLE DENSITY PU + RUBBER

Upper material

FAUX LEATHER (water repellent)

Weight

548 gr

(average weight for size 42)