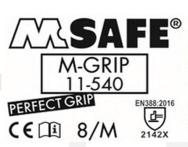

The Netherlands

**Description** 

PPE Type: protective glove against mechanical risks

Product reference: M-GRIP 11-540

Article code : -

Glove description: 10G high grade yellow polyester glove coated with green latex,

crinkle on palm

Available sizes: 7/S 8/M 9/L 10/XL 11/XXL

**Pictures:** 

Majestic Products B.V,
P.O.Box 80,3200 AB,
Spijkenisse,The
Netherlands
LOT:XXXXXX
XX/XX(Month/Year)

Reference standard:

Levels of performance / class of protection

EN 420:2003+A1:2009

EN 388:2016

2142X

« X »indicates that the glove has not been submitted to the test or the test method appears not to be suitable for the glove design or material.

At the date of certificate the product is in compliance with Annex XVII of REACh regulation (n° 1907/2006 and revisions)