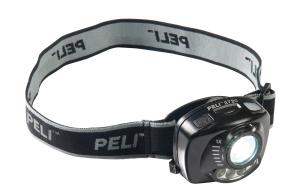

## 2720

Headlamp

Gesture Activation Control, Variable Light Output, Dual Red LED Night Vision. Gloved hands, wet hands or oily hands are not an issue when using the 2720 with **Gesture Activation Control** technology. Turn on the light with a wave of a hand. Additional features include: Low level red light that preserves night vision, for nighttime applications. Signaling red (S.O.S) beacon light. Optical 4x magnification allows for a wide or penetrating beam. Including a variable light output from 100%-10%.

- Built Peli tough
- Hands-free design
- · Night vision friendly