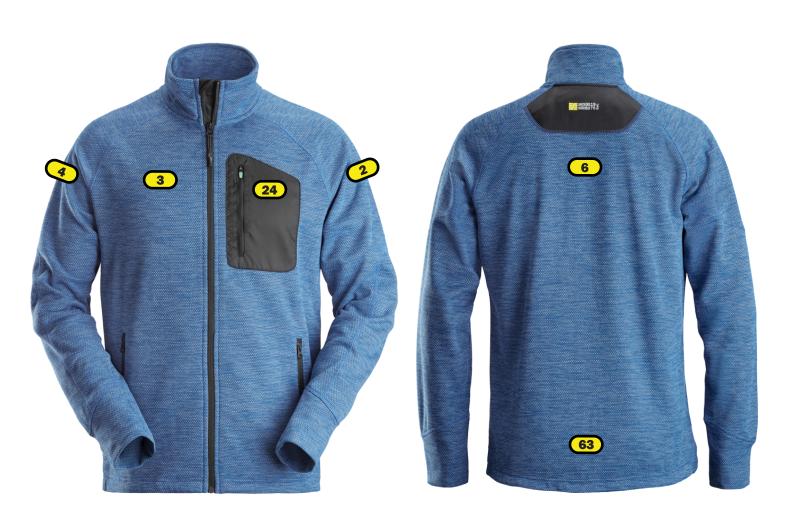

## Recommended logo placements Heat seal & Embroidery

- 2 Left sleeve, top of logo 25 cm below neck seam, maximum size 120x120 mm
- 3 Right breast, middle of logo in center of pocket, maximum size 120x120 mm
- 4 Right sleeve, top of logo 25 cm below neck seam, maximum size 120x120 mm
- 6 Back, 12 cm below neck seam, maximum size 280x280 mm
- Back, 5 cm above end seam, maximum size 280x280 mm

## Only Heat seal

24 Left breast pocket, top of logo in line with top of pocket, maximum size 70x120 mm

Δdc

B after the placement and it will be below the (1B)

Y and it will be turned from bottom to top

Z after the placement and it will be turned from top to bottom