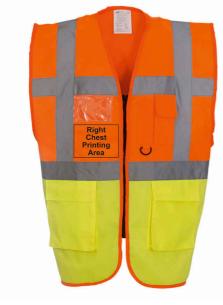

#### **YOKO HVW801 Executive Hi Vis Vest**

Not only does our executive hi vis vest range from a great selection of different colours that enables the user to easily sort job roles by colour code but comes with a wide variety of features, these include things such as a 5CM wide reflective tape that wraps around the body and both shoulders which allows our the Yellow, Orange and yellow/Orange to conform to EN ISO20471:2013 Class 2.

## Technische fiche / Fiche technique / Technical sheet

Other features included in this product are a mobile phone/walkie talkie pocket that is found on the front left chest, full

length front zipper, two front pockets with flaps, pen pockets, key holder and an ID pocket on the right side chest.