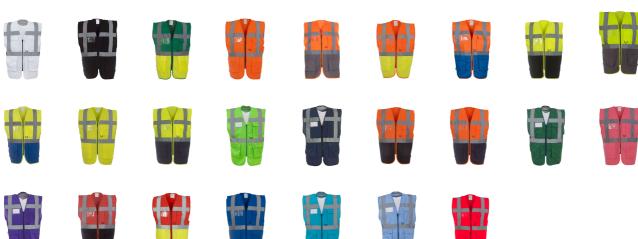

the colours below conform to EN ISO20471:2013 Class 1

Paramedic Green/Yellow, Royal Blue/Yellow, Red/Yellow, Yellow/Black, Orange/Black, Yellow/Navy, Orange/Navy, Yellow/Grey, Orange/Grey and Yellow/Purple

Colours: Black, Paramedic Green, Lime, Navy, Orange/Black, Orange/Grey,

Orange/Navy, Orange/Royal Blue, Orange/Yellow, Pink,

White, Sky Blue, Paramedic Green/Yellow, Orange, Purple, Red, Red/Yellow, Royal Blue, Sapphire, Yellow, Yellow/Black, Yellow/Grey,

Yellow/Navy, Yellow/Purple, Yellow/Royal

Sizes: S,M,L,XL,2XL,3XL,4XL,5XL (Orange, Yellow and Black only come in 4XL & 5XL)